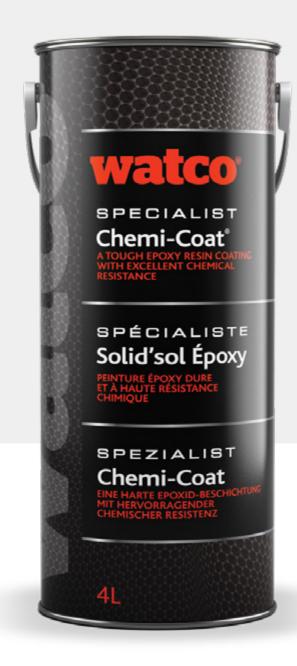

#### Why choose Watco Chemi-Coat?

Watco Chemi-Coat is an ultra-tough high build epoxy resin formula that delivers exceptional chemical resistance. It's also super thick which means it can be applied in just one coat, saving you on downtime.

#### **Watco Chemi-Coat**

A high build epoxy resin floor coating with excellent chemical resistance and strength in one coat.

+ 4L £207.80 (excl. VAT)

**SHOP NOW** 

For more information about Chemi-Coat scan the QR code or visit watco.co.uk/products/watco-chemicoat

#### **Chemi-Coat**

A high build epoxy resin which offers excellent durability and chemical resistance. Watco Chemi-Coat provides a superb glossy, hygienic and easily cleaned surface in one coat.

+ 4L £207.80 (excl. VAT)