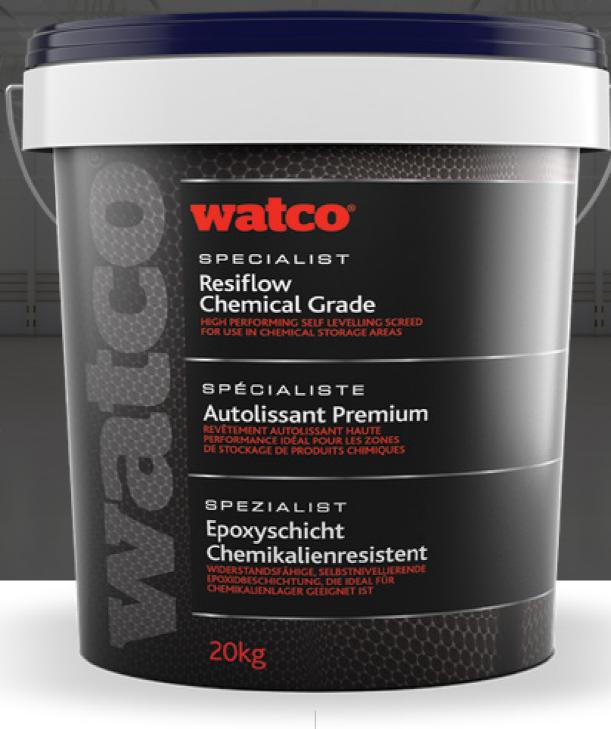

#### **How to apply Watco Resiflow**

- 1. Mix the resin and curing agent together
- 2. Add the powder and mix thoroughly
- 3. Use an electric drill for an even consistency
- 4. Pour the mixture onto the surface
- 5. Spread the mixture evenly with the applicator
- 6. Remove any air bubbles with a spiked roller