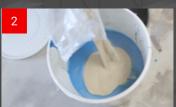

#### **How to apply Watco Resiflow**

- 1. Mix the resin and curing agent together
- 2. Add the powder and mix thoroughly
- 3. Use an electric drill for an even consistency
- 4. Pour the mixture onto the surface
- 5. Spread the mixture evenly with the applicator
- 6. Remove any air bubbles with a spiked roller