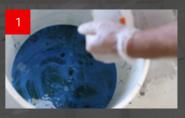

#### **How to apply Watco Resiflow**

- 1. Mix the resin and curing agent together
- 2. Add the powder and mix thoroughly
- 3. Use an electric drill for an even consistency
- 4. Pour the mixture onto the surface
- 5. Spread the mixture evenly with the applicator
- 6. Remove any air bubbles with a spiked roller