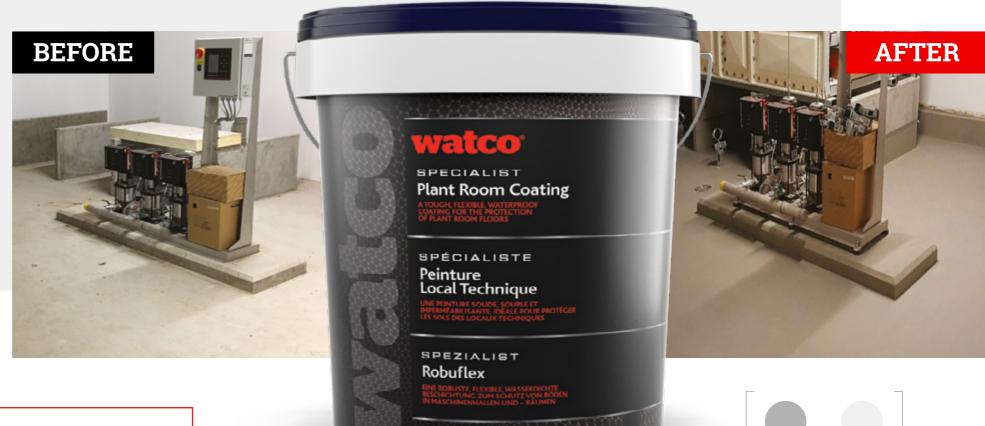

## PLANT ROOM COATING

Protect your floors against leaks and spillages.

Watco Plant Room coating provides a flexible, watertight barrier on plant room floors to avoid spillages and leaks causing damage. Water from a burst pipe or leaking tank can seep through any joints or cracks in the substrate and cause unnecessary damage to the rooms below.

Plant Room Coating is a flexible polymer coating that fills cracks, seals and waterproofs in just one coat.

#### **Features**

Thick and flexible waterproof coating

One coat fills and seals cracks in floors

Contains leaks and spills

Takes heavy wear and tear

Flexible formulation resists cracking and peeling

**Excellent adhesion** 

#### **Plant Room Coating**