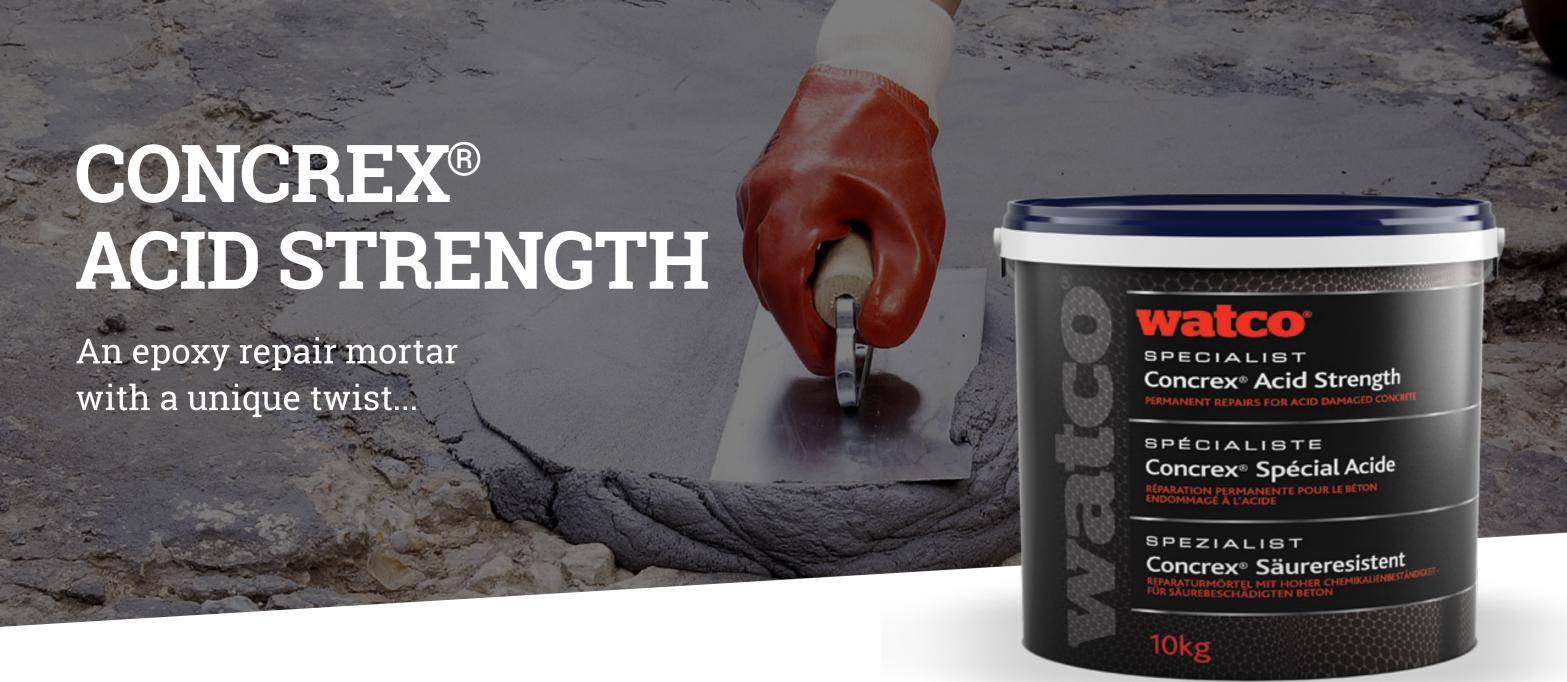

+ £45.50 (excl. VAT)

**SHOP NOW** 

For more information on Plant Room Coating scan the QR code or visit watco.co.uk/products/watco-plant-room-coating

It's not just our coatings that have been developed with superior chemical protection. Watco Concrex Acid Strength is our most versatile, chemical resistant epoxy repair mortar. You can use it just about anywhere, including floors, steps and ramps in areas where chemicals are used or stored.

Strength, reliability and performance are expected from any product in the Concrex range, and that's true of our Acid Strength version. The mortar can be applied to a feather edge for tough, permanent repairs. Combined with the ability to resist to 95% Sulphuric Acid, you can be confident any repair made with Concrex Acid Strength is guaranteed to last.

Concrex Acid Strength + 10kg £146.20 (excl. VAT)

**SHOP NOW** 

Resistant to 95% sulphuric acid

Virtually indestructible and non dusting

Easy to apply

Ready in only 6 hours

For more information on Concrex Acid Strength scan the QR code or visit watco.co.uk/products/watco-concrex-acid-strength